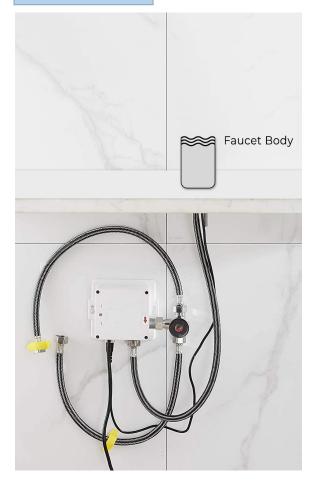

Flux: ≥0.07L/S

Power Supply: Box Transformer (BOX)

Temperature Mixer: Below Deck Manual Mixing Valve (BDM)

Factory Default Timeout: 30s Factory Default GPC: 0.75

Dia.of inlet / outlet pipe: G1/2"

Working pressure: 0.05 - 1.6 Mpa Flow Rate: 1.2 GPM / 4.5 LPM