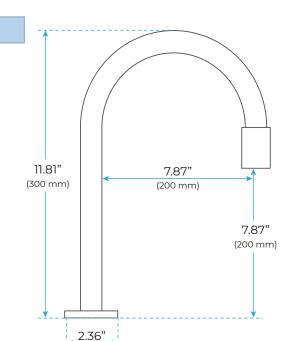

## COMMERCIAL AUTOMATIC SENSOR HANDS FREE FAUCET **SPECIFICATIONS**

Size

## Overview

(60 mm)

All dimensions and specifications are nominal and may vary. Use actual products for accuracy in critical situations.