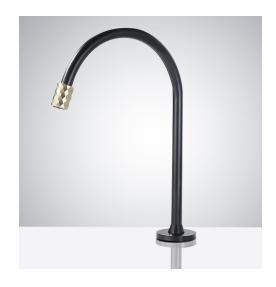

## COMMERCIAL AUTOMATIC SENSOR HANDS FREE FAUCET **SPECIFICATIONS**

Size

## **FEATURES**

Commercial Grade Faucet, ADA Compliant, Cast Brass Spout, Quick Connect Fittings, Integrated Water Shut-off, Hygienic Line Flush, Water Usage and Battery Strength Reporting, Self-adapting Sensor